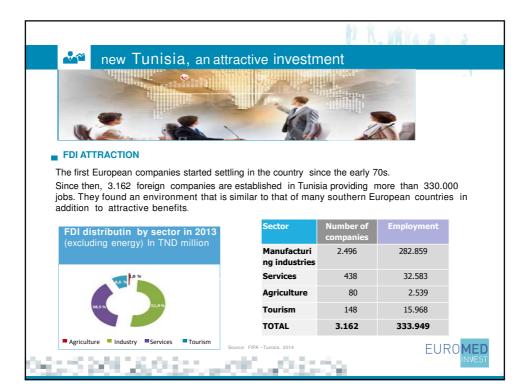

| Trenc | Trends related to operational foreign companies<br>Report on FDI in Tunisia, December 2013 |            |                                                          |                  |                        |            | 4 |
|-------|--------------------------------------------------------------------------------------------|------------|----------------------------------------------------------|------------------|------------------------|------------|---|
| Year  | Number of companies                                                                        | Employment | Breakdown of foreign companies<br>by category of capital |                  |                        |            |   |
| 2006  | 2.803