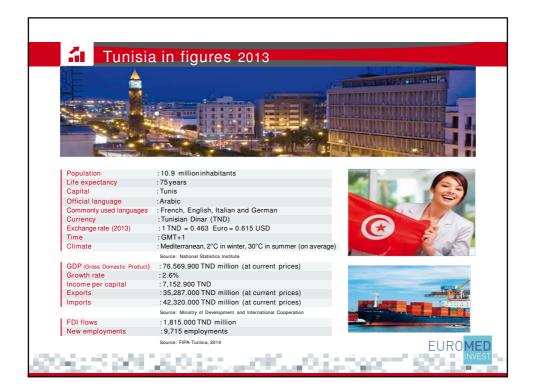

| Trenc | Trends related to operational foreign companies<br>Report on FDI in Tunisia, December 2013 |            |                                                          |                  |                        |            | 4 |
|-------|--------------------------------------------------------------------------------------------|------------|----------------------------------------------------------|------------------|------------------------|------------|---|
| Year  | Number of companies                                                                        | Employment | Breakdown of foreign companies<br>by category of capital |                  |                        |            |   |
| 2006  | 2.803