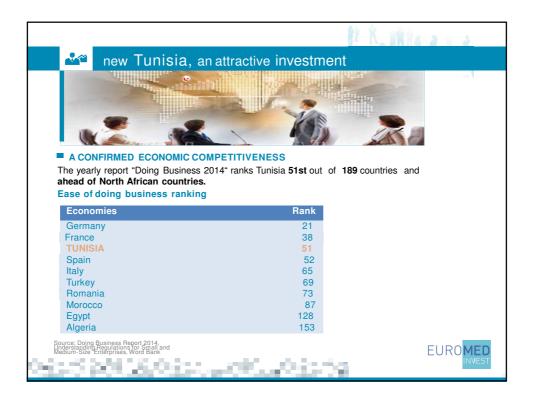

| Trenc | Trends related to operational foreign companies<br>Report on FDI in Tunisia, December 2013 |            |                                                          |                  |                        |            | 4 |
|-------|--------------------------------------------------------------------------------------------|------------|----------------------------------------------------------|------------------|------------------------|------------|---|
| Year  | Number of companies                                                                        | Employment | Breakdown of foreign companies<br>by category of capital |                  |                        |            |   |
| 2006  | 2.803