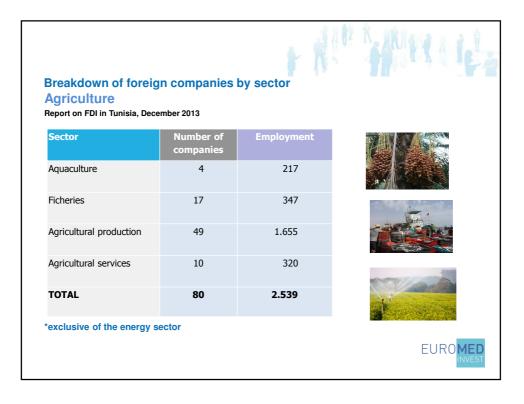

|
| 43            | 516                                                                                            |                                                                                                                                   |
| 438           | 32,583                                                                                         |                                                                                                                                   |
|               | r 2013<br>Number of<br>companies<br>136<br>7<br>50<br>168<br>19<br>2<br>5<br>5<br>5<br>3<br>43 | Number of<br>companies Employment   136 4.758   7 10.021   50 14.078   168 2.026   19 363   2 13   5 102   5 576   3 130   43 516 |



## 5

| Breakdown of fo<br>Tourism<br>Report on FDI in Tunisia | reign companies b      | by sector  |                                                             |
|--------------------------------------------------------|------------------------|------------|-------------------------------------------------------------|
| Tourism                                                | Number of<br>companies | Employment | Townske, Tows less réves possibles.<br>Dienvienue a dierba. |
| Lodging                                                | 94                     | 14.965     | Touise                                                      |
| Entertainment                                          | 36                     | 921        |