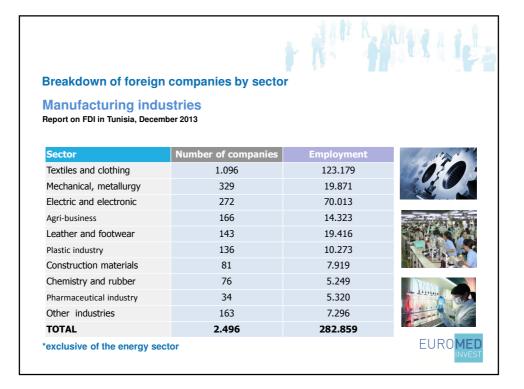

| Total*           | 3.162                  | 333.949    |   |
| 2012  | 3.068                                                                                      | 332.617    | *exclusive of the energy sector                          |                  |                        |            |   |
| 2013  | 3.162                                                                                      | 333.949    |                                                          | EURO <b>ME</b>   |                        |            | ) |
|       |                                                                                            |            |                                                          |                  |                        | INVES      |   |



|               | + NAR                                                                                          |                                                                                                                                   |
|---------------|------------------------------------------------------------------------------------------------|-----------------------------------------------------------------------------------------------------------------------------------|
| ompanies by s | sector                                                                                         |                                                                                                                                   |
| r 2013        | Employment