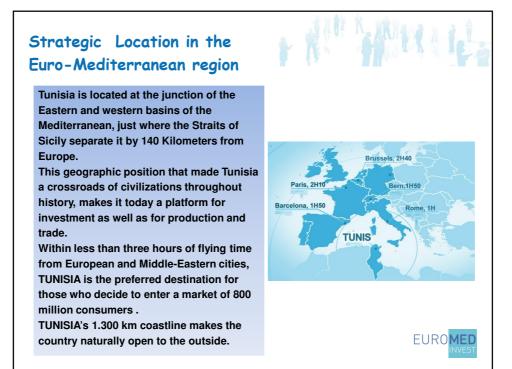

| Trenc | Trends related to operational foreign companies<br>Report on FDI in Tunisia, December 2013 |            |                                                          |                  |                        |            | 4 |
|-------|--------------------------------------------------------------------------------------------|------------|----------------------------------------------------------|------------------|------------------------|------------|---|
| Year  | Number of companies                                                                        | Employment | Breakdown of foreign companies<br>by category of capital |                  |                        |            |   |
| 2006  | 2.803